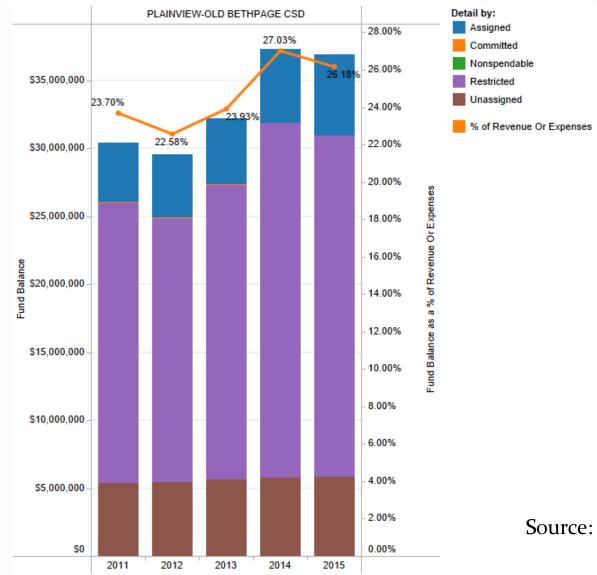

### Fund Balance by Type and Percentage Shown as % of Revenue

Source: NYSED ST-3 Form