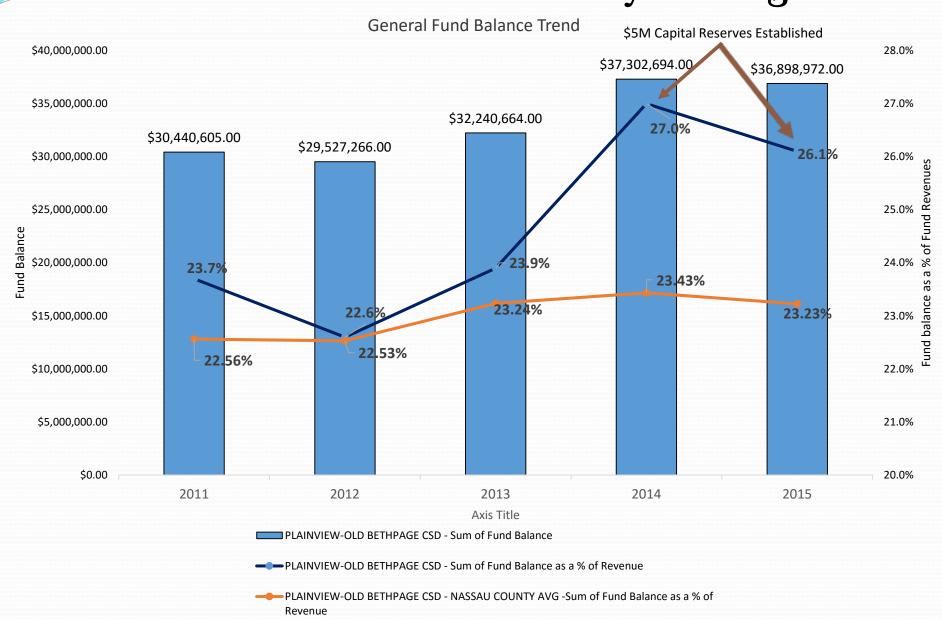

onsistent with the original voter approved proposition.

#### <u>Capital Reserve Fund III – 2015</u>

*Creation* – This reserve was created on May 19, 2015 via voter approval. *Purpose* – This reserve is used to pay the cost of any object or purpose consistent with the original voter approved proposition.

#### <u>Capital Reserve Fund IV – 2017</u>

*Creation* – This reserve was created on May 16, 2017 via voter approval. *Purpose* – This reserve is used to pay the cost of any object or purpose consistent with the original voter approved proposition.

#### Current Funding \$12,500

#### Current Funding \$0

### Current Funding \$192,108

### Fund Balance by Type and Percentage Shown as % of Revenue



Source: NYSED ST-3 Form

### Fund Balance & Reserve Trend POB and Nassau County Average



### Fund Balance by Type and Percentage

A Comparison of Four Neighboring Districts

### Shown as % of Revenue



### **Plainview-Old Bethpage Reserves**

#### **Summary of Reserve Fund Balance Sheet**

|                           | Balance as per Financial<br>Stmt June 30,2016 | Balance as of May 2017 | Recommended<br>Amount to Reaffirm<br>(plus interest)<br>June 2017 | Use of Fund Balance |
|---------------------------|-----------------------------------------------|------------------------|-------------------------------------------------------------------|---------------------|
| ERS Reserve               | \$12,435,148                                  | \$9,836,267            | \$11,601,971                                                      | \$1,765,704         |
| EBAL Reserve