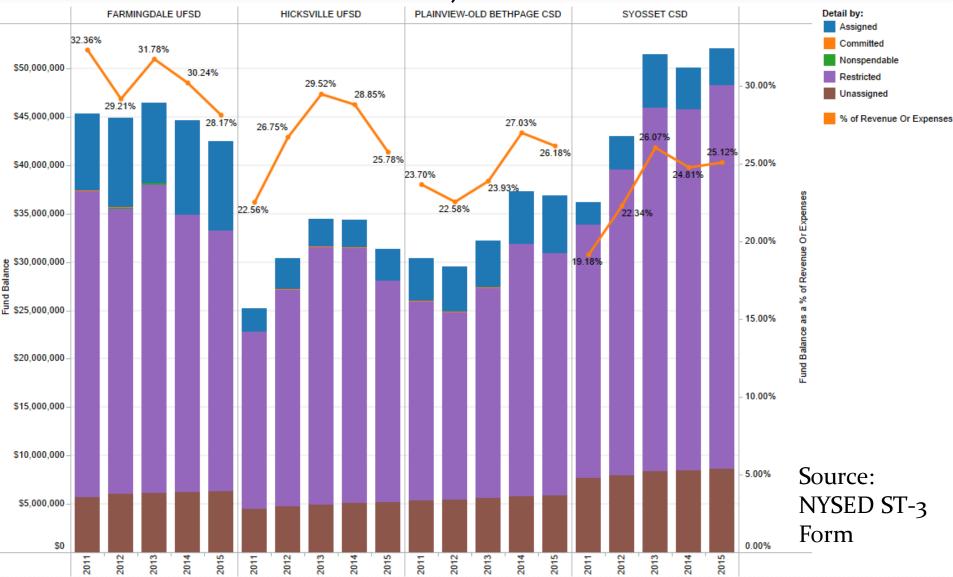

### Fund Balance by Type and Percentage

A Comparison of Four Neighboring Districts

### Shown as % of Revenue